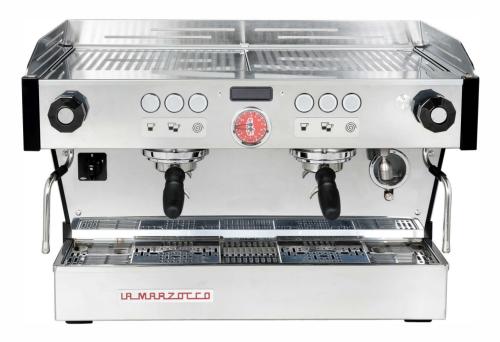

# LINEA PB AV

www.coffeeculture.ie 01 9012010

In 2013 Pierro Bambini [PB] updated the LInea Classic to the Linea PB. With simplified lines and a lower profile to aid customer engagement, the PB is equipped with exclusive, user friendly interface software that gives the barista direct functional control over boiler temperature, brewing volume, hot water tap dose, auto-back flush as well as other options.

## The Good

\* Saturated Groups: ensure unsurpassed thermal stability, shot after shot.

- \* Dual Boiler System: separate boilers optimize espresso brewing and steam production.
- \* Dual PID (coffee and steam): allows you to electronically control coffee and steam boiler temperature.

### \* Insulated Boilers

- \* Eco Mode: [stand-by / overnight mode]
- \* USB: making it possible to update firmware remotely
- \* Milk Speed 15 seconds for 10oz